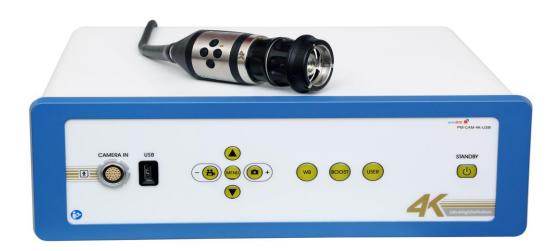

# 4K Ultra High Definition Camera PM-CAM-4K

Made in Germany **C €** 

## 4K Ultra High Definition Camera Model No. PM-CAM-4K

proMIS's 4K Ultra High Definition Camera is an advanced endoscopy device of the latest generation with excellent and outstanding image quality suitable for most challenging requirements of modern day Endoscopy applications. This unique system comprises of smoke reduction, Optional built-in recording system and 4 programmable head keys. This system shall proudly assist you to bring the benefits of ultra-modern endoscopy imaging to your patients.

#### Features:

- Optional In-built video and still recording.
- 4 Programmable camera head keys.
- 10 pre-set modes for multiple users
   & various surgical specialties.
- Digital Zoom.
- Freeze mode for teaching purpose.
- Smoke reduction.
- Suitable for all commonly used rigid and flexible endoscopes.
- Full HD and HD-SDI for transmission.

| Technical Data: |                                                                                                                                                    |
|-----------------|----------------------------------------------------------------------------------------------------------------------------------------------------|
| Camera Head     | 3 x 1/3" CMOS immersible sensor                                                                                                                    |
| Aspect Ratio    | 16:9/16:10                                                                                                                                         |
| Resolution      | Image resolution :3840 x<br>2160<br>TV resolution : 1600 Lines                                                                                     |
| Coupler         | C – Mount with optional focusable couplers.                                                                                                        |
| Head Keys       | Four programmable camera buttons                                                                                                                   |
| Zoom            | Digital Zoom                                                                                                                                       |
| Camera Cable    | 10 ft.                                                                                                                                             |
| Video output    | 1 x HDMI 4K (3840 x 2160)<br>1 x HDMI Full HD (1920 x<br>1080)<br>1 x SDI (4 x BNC) (3840 x<br>2160)<br>1 x SDI Full HD (1 x BNC)<br>(1920 x 1080) |